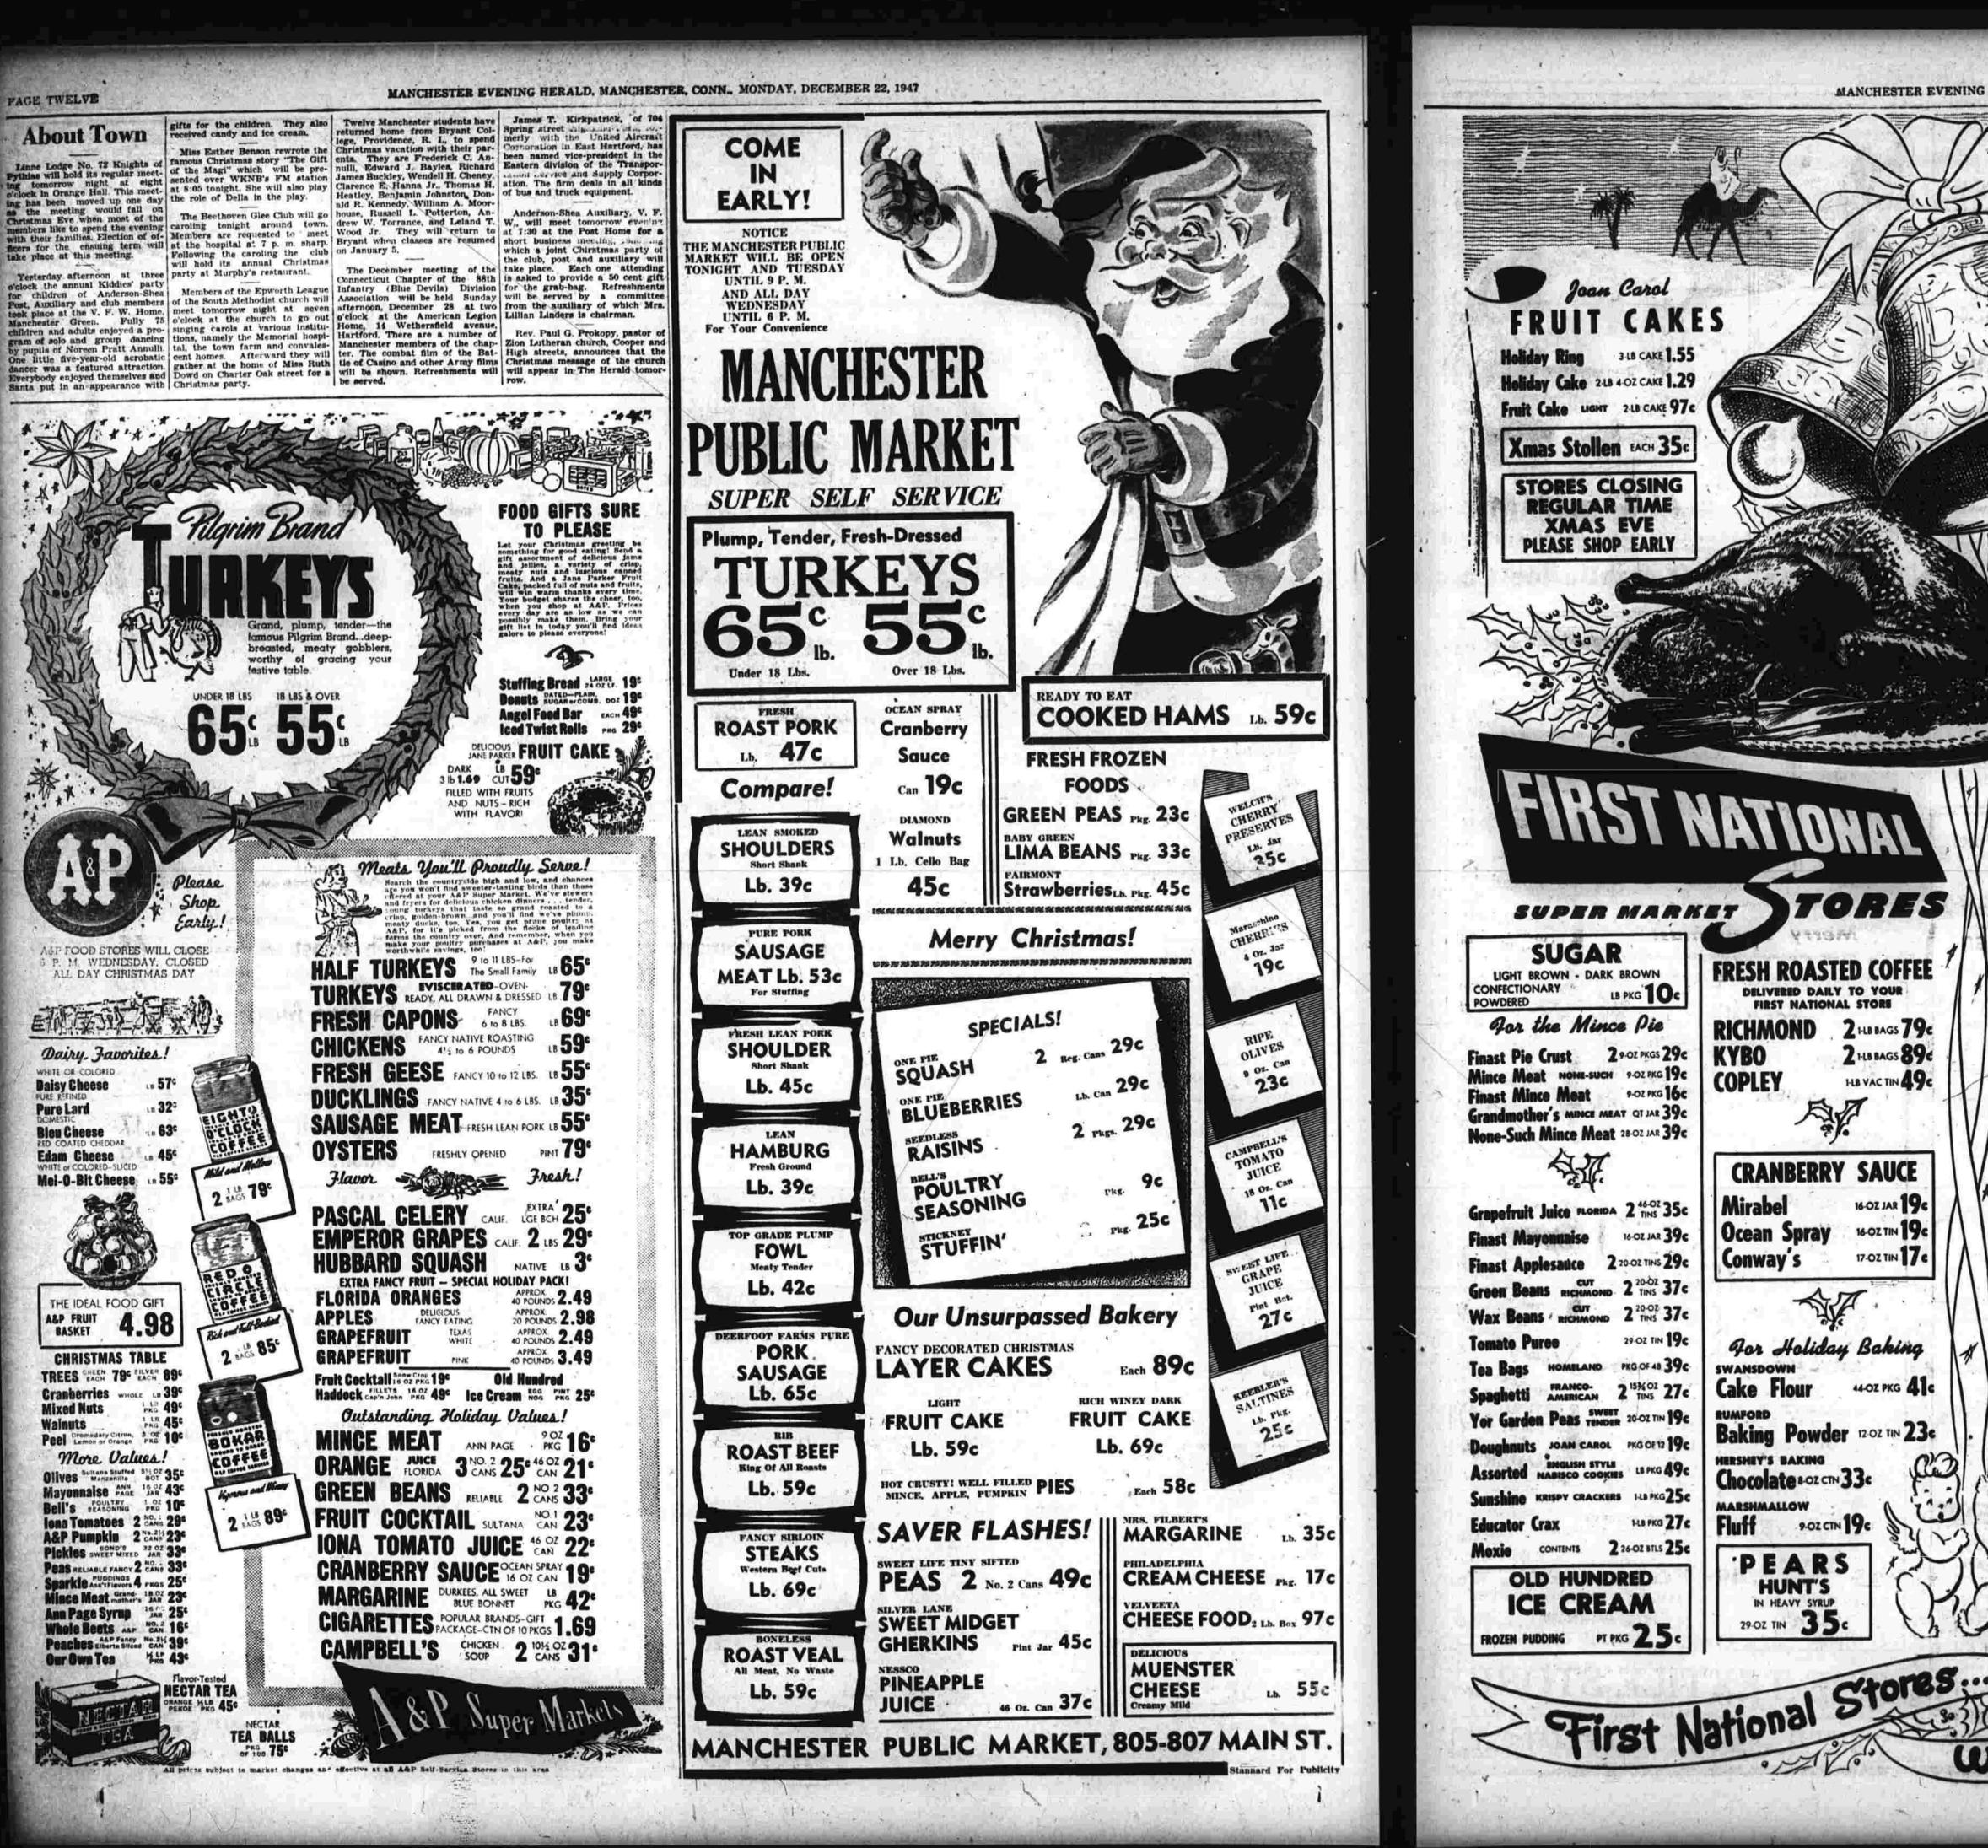

| Fruit Cocktail Inchinon 25                                                                                     | Mixed V                 |
| 5   | Finast Pumpkin 2 29-02 23                                                                                      | - EI                    |
|     | Grapefruit sections 2 19.02 25.                                                                                | CI                      |
| +   | M& M Candy POZPKG 29:                                                                                          | MOST                    |
| ×   | Apricots university 2 29.02 45.                                                                                | POPULAR<br>BRANDS       |
| 120 | the second s | Contraction and a local |



PINT 79:

PRESM



MANCHESTER EVENING HERALD, MANCHESTER, CONN., MONDAY, DECEMBER 22, 1947

| Dirk.                                                                         |