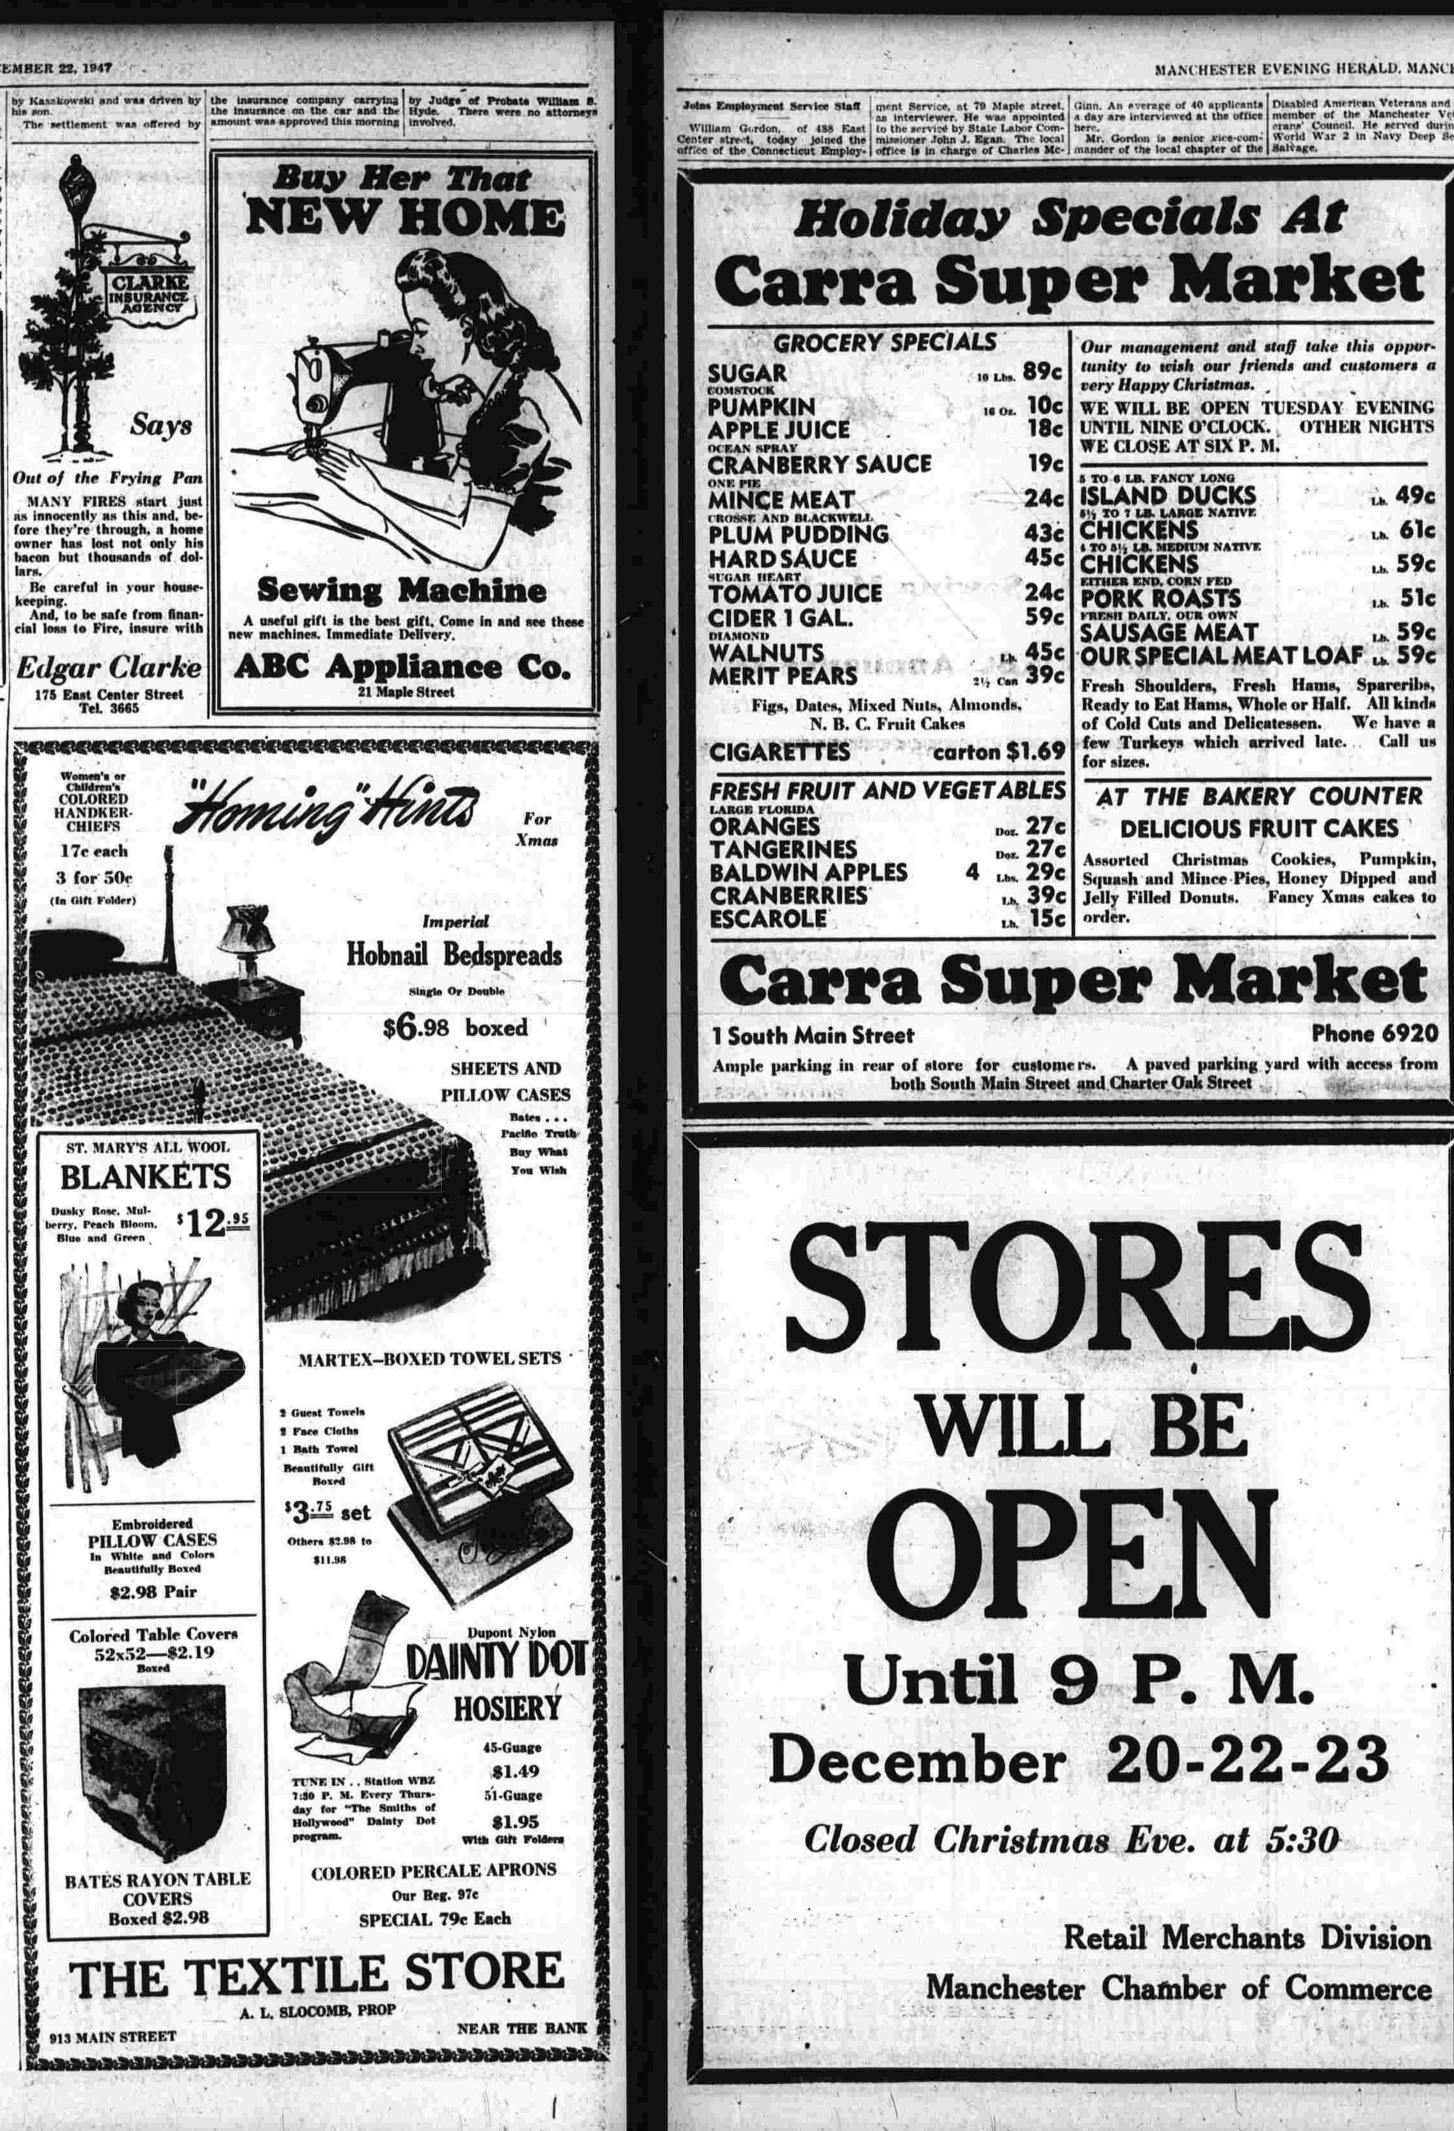

A Builder's Build-Up Is The List Of Homes He Has Built - A Real Estate Organization's Reputation Is The List Of Homes He Has Sold TREBBE DRIVE-HOLLISTER STREET-6 Rooms, 2 unfinished. Oli burner, bot water heat. Full insulation. Overhead shower.

6 rooms with 2 unfinished, fireplace, full insulation, cop-per plumbing, hot water, oil heat. Large lot. Liberal allow-unce for interior decoration to with small down payment by G. L's who can qualify.

VALKER STREET-6 Booms, 2 unfinished. Automatic gas bot water, semi-air conditioned heater, storm win-dows, screens, fully insulated. Side porch. Large lot. Nicely

OLCOTT DRIVE-7 Rooms. Hot water oll heat, copper plumbing, laundry, tile bath, nursery, lavatory, fire-place, breezeway, garage. Amenite driveway. Three years old. Very large lot. Shade trees. Nicely landscaped. 45 days occupancy.

PRINCETON STREET-6-Room Single. Large lot. Brick and frame. Downstairs lavatory, the bath. Hot water heat. OU burner Basement laundry and hatebway,

WALKER STREET-Two-Tenement Flat, 5 and Individual steam heat, porch. fear bus line. Good condition

IOMES UNDER G.I. BILL OF RIGHTS NOW BEING CONSTRUCTED

54 CENTER STREET

WE HAVE CUSTOMERS WAITING!-Call Saturday or Sunday To Inspect Any of These

Properties On Sundays Tel. 7275