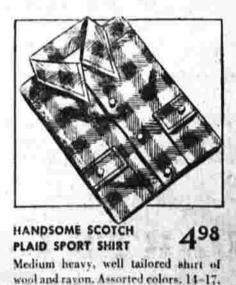

ays 0 A . M. to 6 P. M.

# Local Man Hurt;





FAGE FOUR



MANCHESTER EVENING HERALD, MANCHESTER, CONN., MONDAY, DECEMBER 22, 1947

0 5

PAGE FIVE



with solid

Reg. 8.50

698

POPULAR TWO-TONE

Men's fabric front sweater

ZIPPER SWEATERSI

WARM BUFFALO

PLAID SHIRTS FOR SPORTS 598

Ruggedly woven of 100% wool in bold

red and black plaid. Men's sizes 14-17.



FUR-LINED LEATHER GLOVES Smart gloves with plenty of warmth and wear! Black, brown. Sizes S-M-L



MEN'S SPORT SHIRT 398 Long sleeves, convertible collar! In solid colors. Small, medium, large.



BUFFALO PLAID JACKETS FOR MEN Warm and sturdy for work or sports! 100% wool, red and black plaid. 36-46.



NEW COLLECTION OF 00 COLORFUL NECKWEAR Smart, perfectly knotting rayou ties! A wide choice of patterns and colors, Others 1.50





EXTRA ROOMY CEDAR CHEST 4495 48-in. long, solid Red Cedar lining! Sturning matched Walnut veneers.



5295 PLATFORM ROCKER For maximum comfort! Coil spring seat on no-sagspring base ... cotton tapestry.



STURDY FOLDING 395 CARD TABLE .... Handsome I in choice of patterns. All steel frames and legs . . . built to last!



8-INCH TILTING 4895 TABLE BENCH SAW 17x20" table tilts to 15°. 2%" depth of cut. For use with 16-HP motor.

Well-tailored pleated models with zip fly closure. Blue, brown, tan. 29 to 40.

MEN'S SLACKS AT

A THRIFTY PRICE

40% wool 60% rayon.

12" JIG-SAW FOR 1295 HOME WORKSHOP Cuts to center of 24" circle. Table tilts to 45°. For use with '1-HP motor.



CAST-IRON WOOD-4995 URNING LATHE Uses New Departure bearings. 10 swing over bed. 31" between centers.

PAGE SUL

b